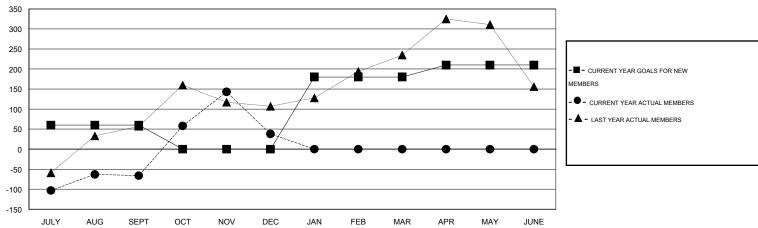

#### GOALS AND ACTUAL MEMBERS CUMULATIVE

| DROPPED CLUBS: 3     |           | 76 CLUBS OF 152 ADDED 1 OR MORE<br>NEW MEMBERS | GENDER DISTRIBUTION  MALE 5,670 (79.69%) |                |       |
|----------------------|-----------|------------------------------------------------|------------------------------------------|----------------|-------|
| DROPPED MEMBERS      |           |                                                | FEMALE                                   | 1,445 (20.31%) |       |
| DECEASED             | 14        | CLICK HERE FOR HEALTH                          | FAMILY UNIT MEMBERS                      |                | 2,986 |
| CLUB CANCELLED OTHER | 38<br>386 | ASSESSMENT DATA                                | HEAD OF HOUSEHOLD                        |                | 1,209 |
| TOTAL                | 438       |                                                | NON-HEAD OF HOUSEHOL                     | 1,777          |       |

## LOCATION INDIA

GMT CA 6

| Clubs                 |                  |           |                  |                  | Members               |                    |                                     |                    |                  |  |
|-----------------------|------------------|-----------|------------------|------------------|-----------------------|--------------------|-------------------------------------|--------------------|------------------|--|
| RESULTS FOR 2015-2016 |                  |           |                  |                  | RESULTS FOR 2015-2016 |                    |                                     |                    |                  |  |
| QUARTER               | NEW CLUB<br>GOAL | NEW CLUBS | DROPPED<br>CLUBS | NET<br>GAIN/LOSS | QUARTER               | NEW MEMBER<br>GOAL | CHARTER AND<br>NEW MEMBERS<br>ADDED | DROPPED<br>MEMBERS | NET<br>GAIN/LOSS |  |
| JULY/AUG/SEPT         | 2                | 0         | 0                | 0                | JULY/AUG/SEPT         | 60                 | 205                                 | 271                | -66              |  |
| OCT/NOV/DEC           | 1                | 4         | 3                | 1                | OCT/NOV/DEC           | -60                | 271                                 | 167                | 104              |  |
| JAN/FEB/MAR           | 1                | 0         | 0                | 0                | JAN/FEB/MAR           | 180                | 0                                   | 0                  | 0                |  |
| APR/MAY/JUNE          | 1                | 0         | 0                | 0                | APR/MAY/JUNE          | 30                 | 0                                   | 0                  | 0                |  |