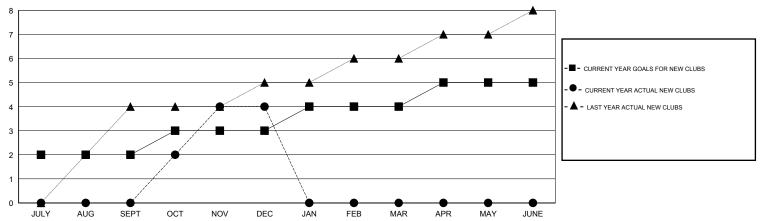

### GOALS AND ACTUAL NEW CLUBS CUMULATIVE

## LOCATION INDIA

GMT CA 6

| Clubs                 |                  |           |                  |                  | Members               |                    |                                     |                    |                  |  |
|-----------------------|------------------|-----------|------------------|------------------|-----------------------|--------------------|-------------------------------------|--------------------|------------------|--|
| RESULTS FOR 2015-2016 |                  |           |                  |                  | RESULTS FOR 2015-2016 |                    |                                     |                    |                  |  |
| QUARTER               | NEW CLUB<br>GOAL | NEW CLUBS | DROPPED<br>CLUBS | NET<br>GAIN/LOSS | QUARTER               | NEW MEMBER<br>GOAL | CHARTER AND<br>NEW MEMBERS<br>ADDED | DROPPED<br>MEMBERS | NET<br>GAIN/LOSS |  |
| JULY/AUG/SEPT         | 2                | 0         | 0                | 0                | JULY/AUG/SEPT         | 60                 | 205                                 | 271                | -66              |  |
| OCT/NOV/DEC           | 1                | 4         | 3                | 1                | OCT/NOV/DEC           | -60                | 271                                 | 167                | 104              |  |
| JAN/FEB/MAR           | 1                | 0         | 0                | 0                | JAN/FEB/MAR           | 180                | 0                                   | 0                  | 0                |  |
| APR/MAY/JUNE          | 1                | 0         | 0                | 0                | APR/MAY/JUNE          | 30                 | 0                                   | 0                  | 0                |  |